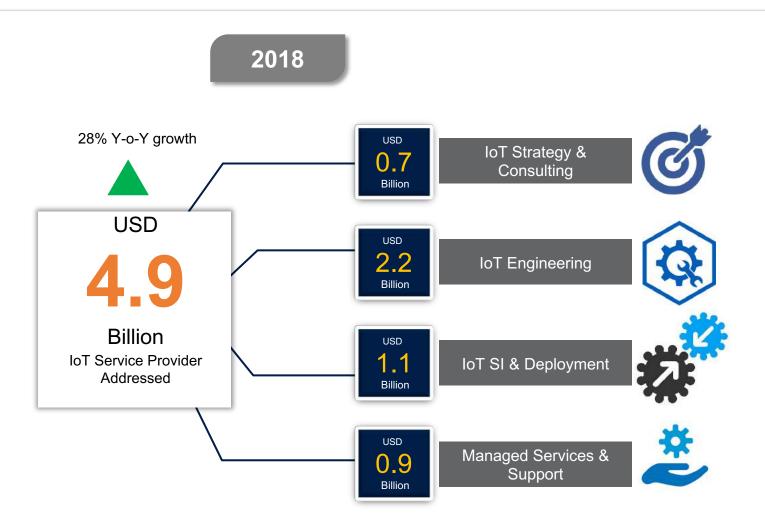

## The addressed market by service providers has grown 28% Y-o-Y as enterprises need support across different segments for their IoT initiatives

- Service providers help manage the enterprise IoT conundrum of managing disparate vendor types for end-to-end IoT solutions
- Large transformatory IoT deals entail advisory services at the top and managed services at the tail
- IoT engineering services account for ~45% of the addressed market
- Managed services & support is expected to witness strong growth as a result of increasing demand for infrastructure enablement and data science capabilities