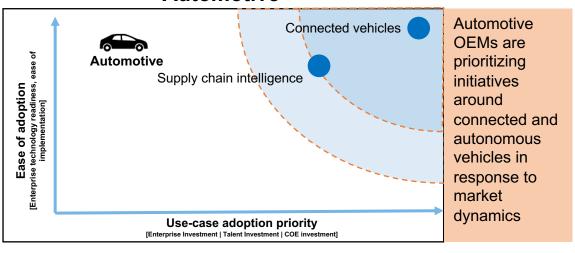

### Enterprises across verticals have targeted priorities and are channelizing their IoT initiatives accordingly

Focus is on reducing the need for inperson patientphysician interaction and providing preventive care, thereby improving care experience

#### **Automotive**