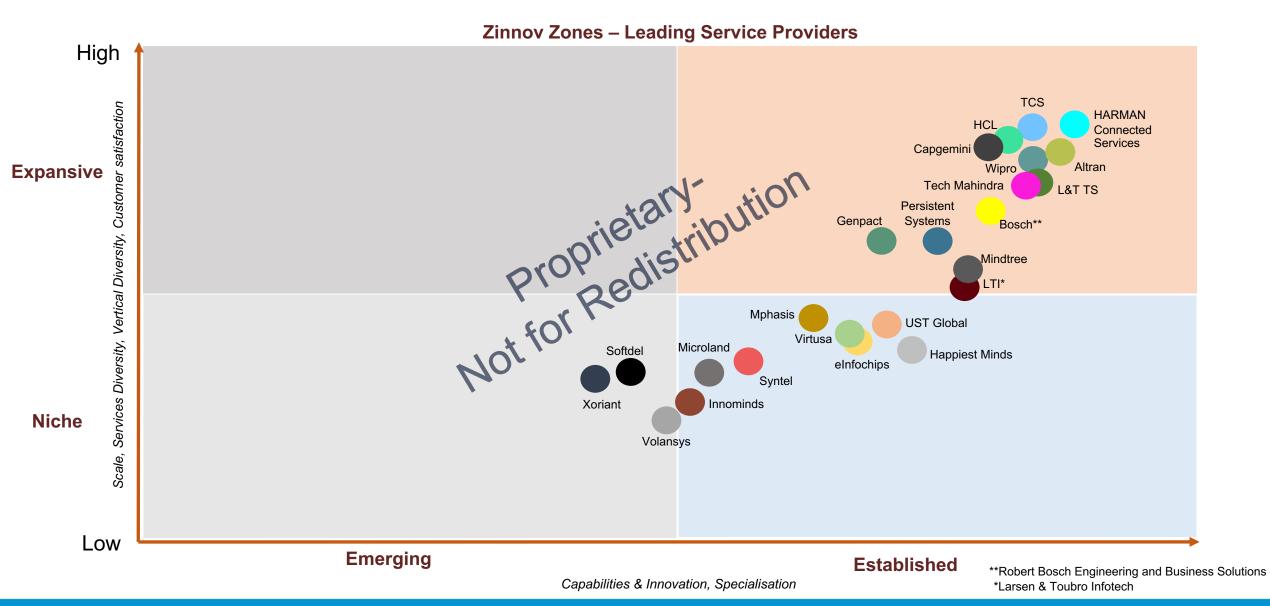

03

**Zinnov Zones IoT Ratings 2018** 

- Overall IoT Ratings
  - IoT Technology service ratings by sub-service area
    - Strategy and consulting
    - loT Engineering
    - SI and deployment
    - Managed services and support
- Use-case based ratings
  - Predictive maintenance
  - Connected vehicles
  - Supply chain intelligence
  - Public infrastructure
  - Customer 360
- IoT competencies based ratings
  - Sensors & devices
  - Platforms & applications
  - Communications
  - Big data and analytics

Zinnov Proprietary Confidential

IoT Competency

IoT Competency

IoT Competency

Human Capital, Capabilities, Innovation, Ecosystem Linkages, Infrastructure, Service Maturity

<sup>\*\*</sup>Robert Bosch Engineering and Business Solutions
\*Larsen & Toubro Infotech