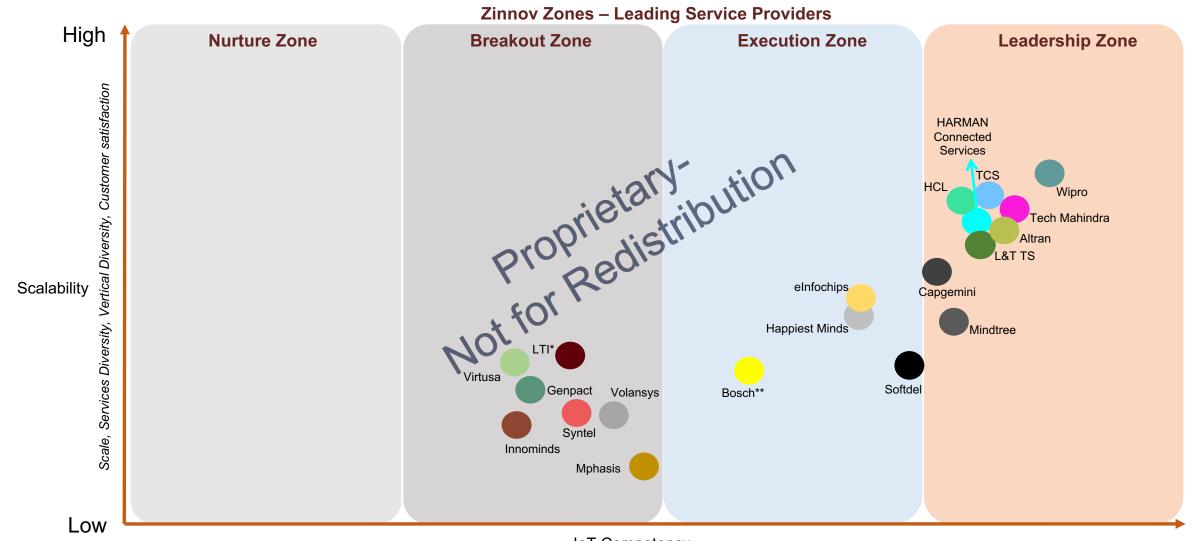

03

**Zinnov Zones IoT Ratings 2018** 

- Overall IoT Ratings
  - IoT Technology service ratings by sub-service area
    - Strategy and consulting
    - loT Engineering
    - SI and deployment
    - Managed services and support
- Use-case based ratings
  - Predictive maintenance
  - Connected vehicles
  - Supply chain intelligence
  - Public infrastructure
  - Customer 360
- IoT competencies based ratings
  - Sensors & devices
  - Platforms & applications
  - Communications
  - Big data and analytics

IoT Competency
Capabilities, Innovation, Ecosystem Linkages, Infrastructure, Service Maturity

<sup>\*\*</sup>Robert Bosch Engineering and Business Solutions
\*Larsen & Toubro Infotech

www.zinnov.com

SANTA CLARA | HOUSTON | BANGALORE | GURGAON