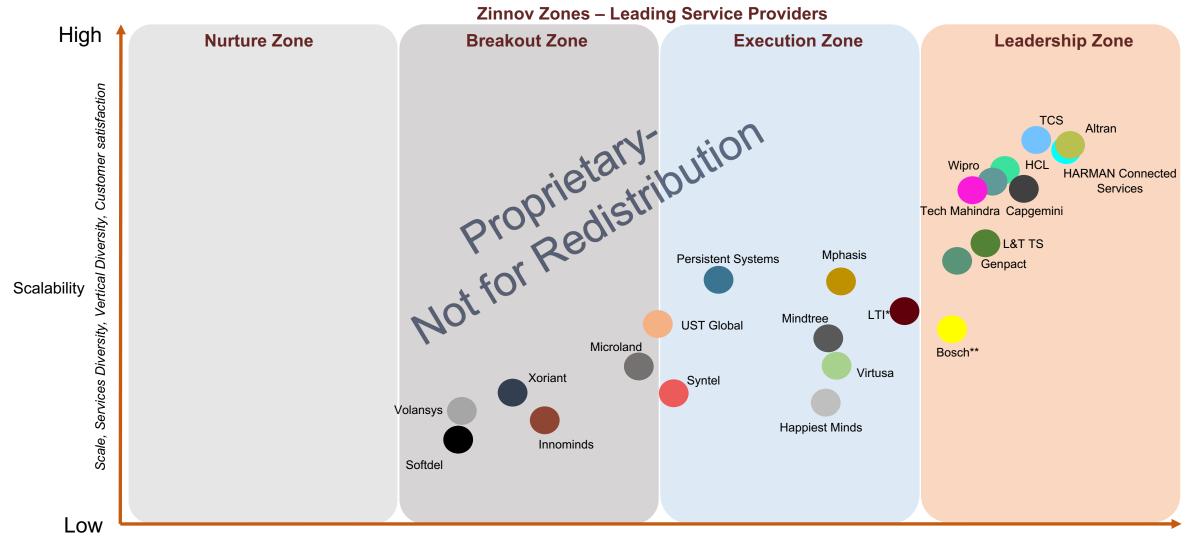

03

**Zinnov Zones IoT Ratings 2018** 

- Overall IoT Ratings
  - IoT Technology service ratings by sub-service area
    - Strategy and consulting
    - loT Engineering
    - SI and deployment
    - Managed services and support
- Use-case based ratings
  - Predictive maintenance
  - Connected vehicles
  - Supply chain intelligence
  - Public infrastructure
  - Customer 360
- IoT competencies based ratings
  - Sensors & devices
  - Platforms & applications
  - Communications
  - Big data and analytics

Zinnov Proprietary Confidential

IoT Competency

IoT Competency

IoT Competency

Human Capital, Capabilities, Innovation, Ecosystem Linkages, Infrastructure, Service Maturity

<sup>\*\*</sup>Robert Bosch Engineering and Business Solutions
\*Larsen & Toubro Infotech