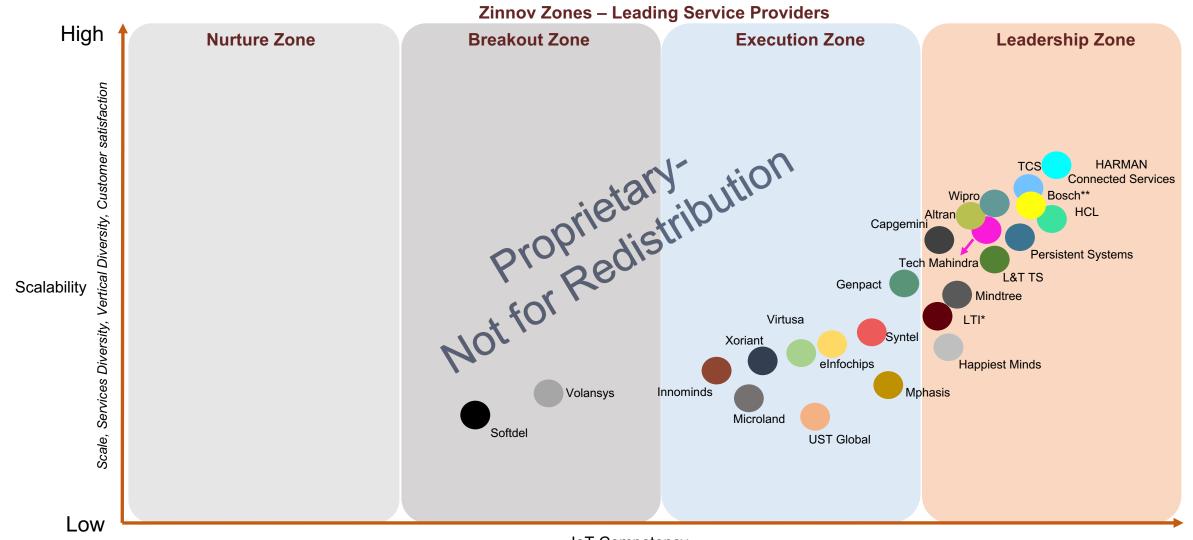

03

**Zinnov Zones IoT Ratings 2018** 

- Overall IoT Ratings
  - IoT Technology service ratings by sub-service area
    - Strategy and consulting
    - loT Engineering
    - SI and deployment
    - Managed services and support
- Use-case based ratings
  - Predictive maintenance
  - Connected vehicles
  - Supply chain intelligence
  - Public infrastructure
  - Customer 360
- IoT competencies based ratings
  - Sensors & devices
  - Platforms & applications
  - Communications
  - Big data and analytics

IoT Competency
Capabilities, Innovation, Ecosystem Linkages, Infrastructure, Service Maturity

<sup>\*\*</sup>Robert Bosch Engineering and Business Solutions
\*Larsen & Toubro Infotech

www.zinnov.com

SANTA CLARA | HOUSTON | BANGALORE | GURGAON