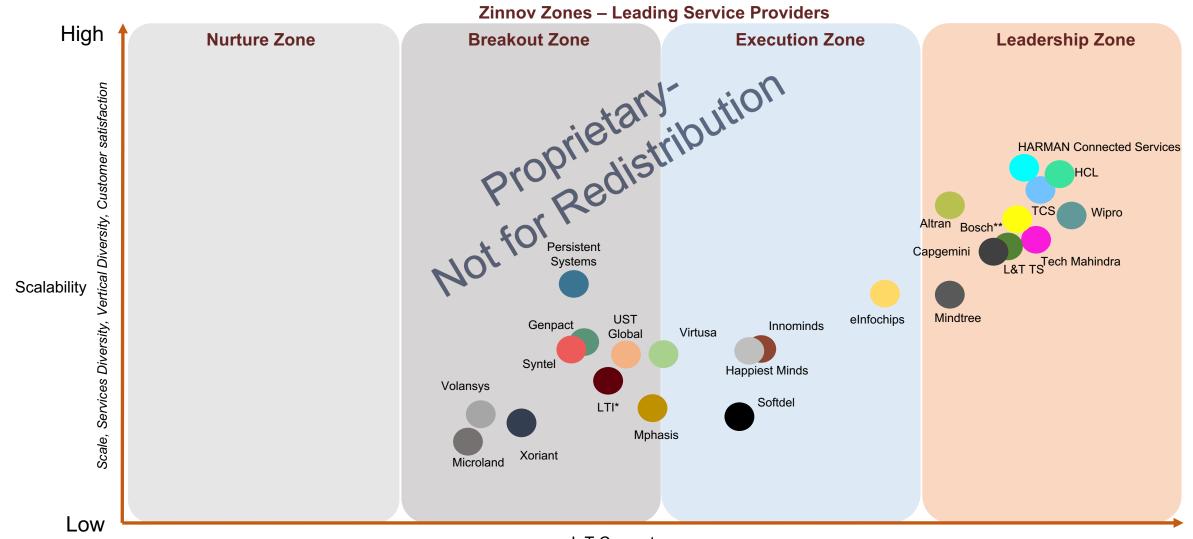

03

**Zinnov Zones IoT Ratings 2018** 

- Overall IoT Ratings
  - IoT Technology service ratings by sub-service area
    - Strategy and consulting
    - loT Engineering
    - SI and deployment
    - Managed services and support
- Use-case based ratings
  - Predictive maintenance
  - Connected vehicles
  - Supply chain intelligence
  - Public infrastructure
  - Customer 360
- IoT competencies based ratings
  - Sensors & devices
  - Platforms & applications
  - Communications
  - Big data and analytics

Zinnov Proprietary Confidential

IoT Competency

IoT Competency

IoT Competency

Human Capital, Capabilities, Innovation, Ecosystem Linkages, Infrastructure, Service Maturity

<sup>\*\*</sup>Robert Bosch Engineering and Business Solutions
\*Larsen & Toubro Infotech