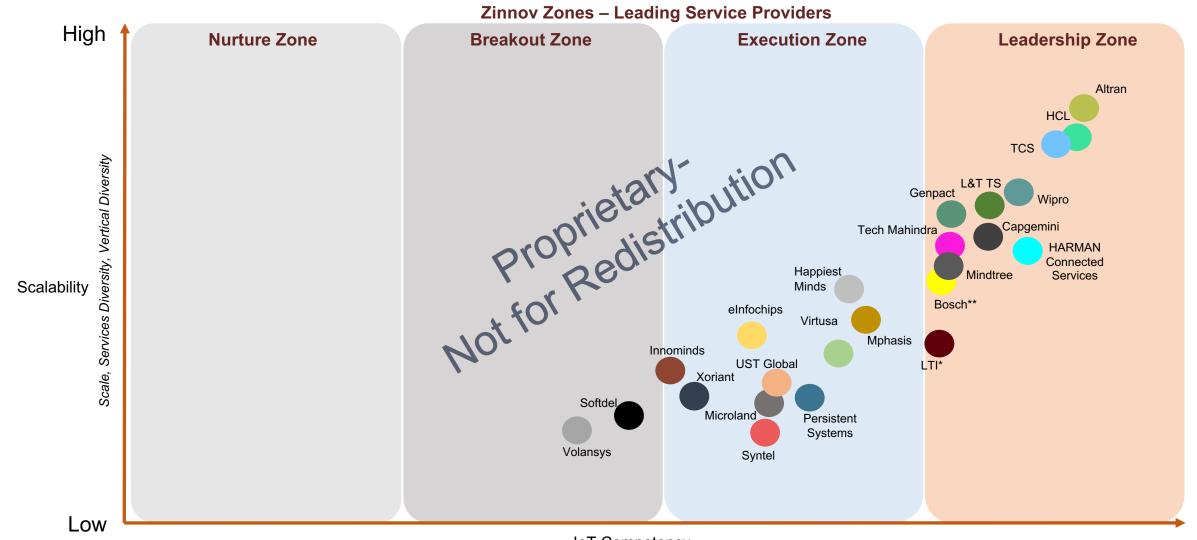

03

**Zinnov Zones IoT Ratings 2018** 

- Overall IoT Ratings
  - IoT Technology service ratings by sub-service area
    - Strategy and consulting
    - loT Engineering
    - SI and deployment
    - Managed services and support
- Use-case based ratings
  - Predictive maintenance
  - Connected vehicles
  - Supply chain intelligence
  - Public infrastructure
  - Customer 360
- IoT competencies based ratings
  - Sensors & devices
  - Platforms & applications
  - Communications
  - Big data and analytics

Zinnov Proprietary Confidential

IoT Competency

IoT Competency

IoT Competency

Human Capital, Capabilities, Innovation, Ecosystem Linkages, Infrastructure, Service Maturity

<sup>\*\*</sup>Robert Bosch Engineering and Business Solutions
\*Larsen & Toubro Infotech