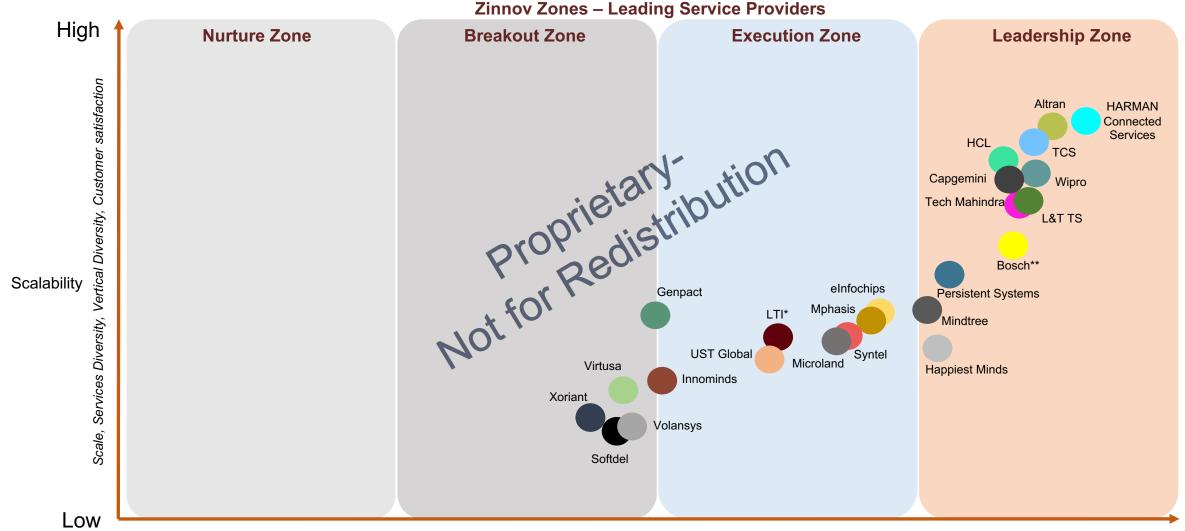

03

**Zinnov Zones IoT Ratings 2018** 

- Overall IoT Ratings
  - IoT Technology service ratings by sub-service area
    - Strategy and consulting
    - loT Engineering
    - SI and deployment
    - Managed services and support
- Use-case based ratings
  - Predictive maintenance
  - Connected vehicles
  - Supply chain intelligence
  - Public infrastructure
  - Customer 360
- IoT competencies based ratings
  - Sensors & devices
  - Platforms & applications
  - Communications
  - Big data and analytics

Zinnov Proprietary Confidential

IoT Competency

IoT Competency

IoT Competency

Human Capital, Capabilities, Innovation, Ecosystem Linkages, Infrastructure, Service Maturity

<sup>\*\*</sup>Robert Bosch Engineering and Business Solutions
\*Larsen & Toubro Infotech