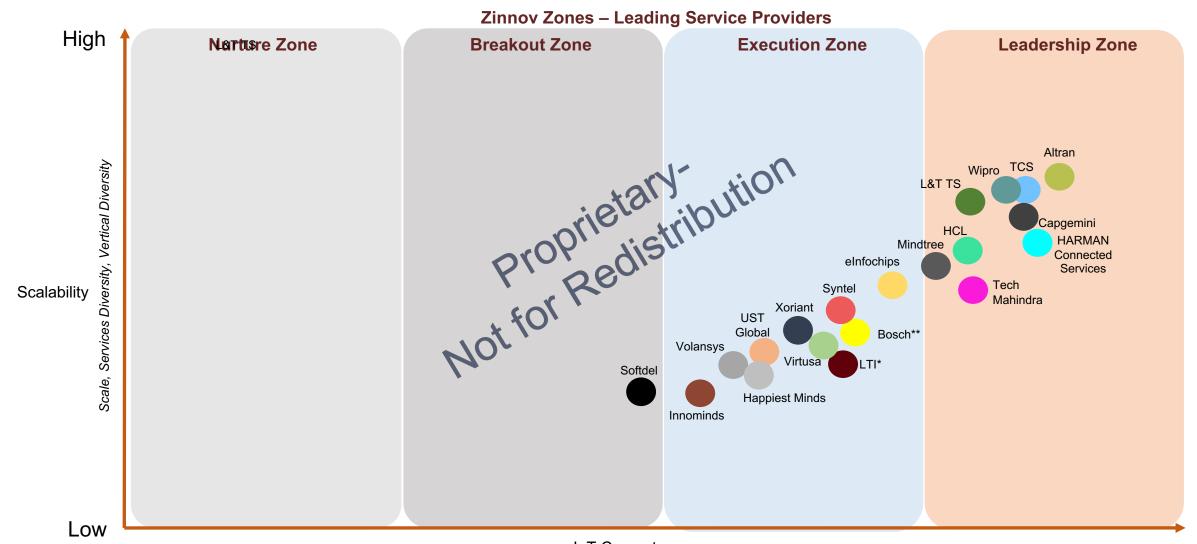

03

**Zinnov Zones IoT Ratings 2018** 

- Overall IoT Ratings
  - IoT Technology service ratings by sub-service area
    - Strategy and consulting
    - loT Engineering
    - SI and deployment
    - Managed services and support
- Use-case based ratings
  - Predictive maintenance
  - Connected vehicles
  - Supply chain intelligence
  - Public infrastructure
  - Customer 360
- IoT competencies based ratings
  - Sensors & devices
  - Platforms & applications
  - Communications
  - Big data and analytics

Zinnov Proprietary Confidential

IoT Competency

IoT Competency

IoT Competency

Human Capital, Capabilities, Innovation, Ecosystem Linkages, Infrastructure, Service Maturity

<sup>\*\*</sup>Robert Bosch Engineering and Business Solutions
\*Larsen & Toubro Infotech