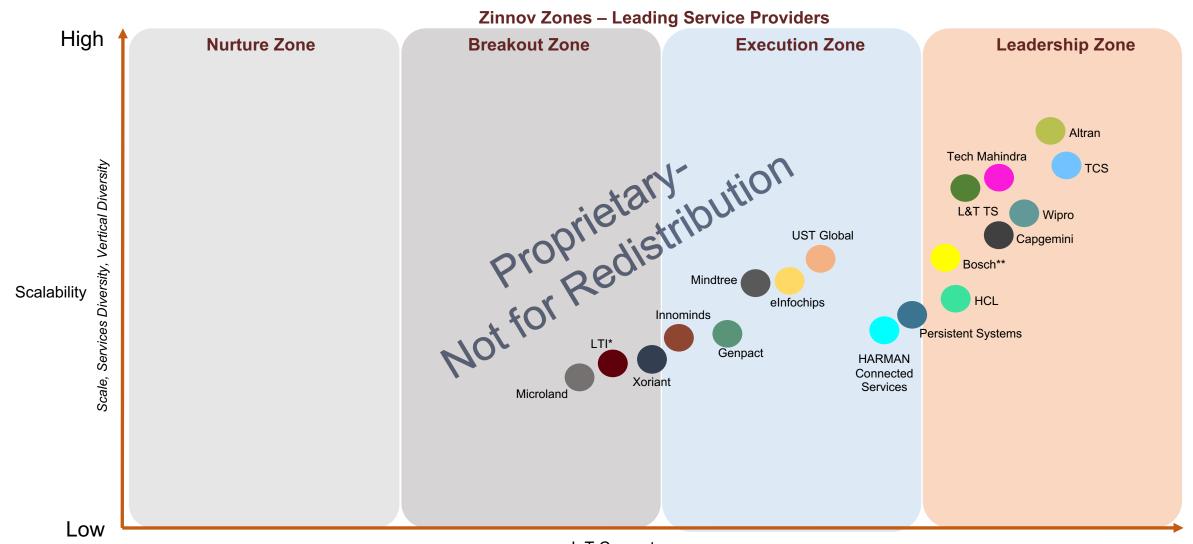

03

**Zinnov Zones IoT Ratings 2018** 

- Overall IoT Ratings
  - IoT Technology service ratings by sub-service area
    - Strategy and consulting
    - loT Engineering
    - SI and deployment
    - Managed services and support
- Use-case based ratings
  - Predictive maintenance
  - Connected vehicles
  - Supply chain intelligence
  - Public infrastructure
  - Customer 360
- IoT competencies based ratings
  - Sensors & devices
  - Platforms & applications
  - Communications
  - Big data and analytics

IoT Competency
Capabilities, Innovation, Ecosystem Linkages, Infrastructure, Service Maturity

<sup>\*\*</sup>Robert Bosch Engineering and Business Solutions
\*Larsen & Toubro Infotech

www.zinnov.com

SANTA CLARA | HOUSTON | BANGALORE | GURGAON