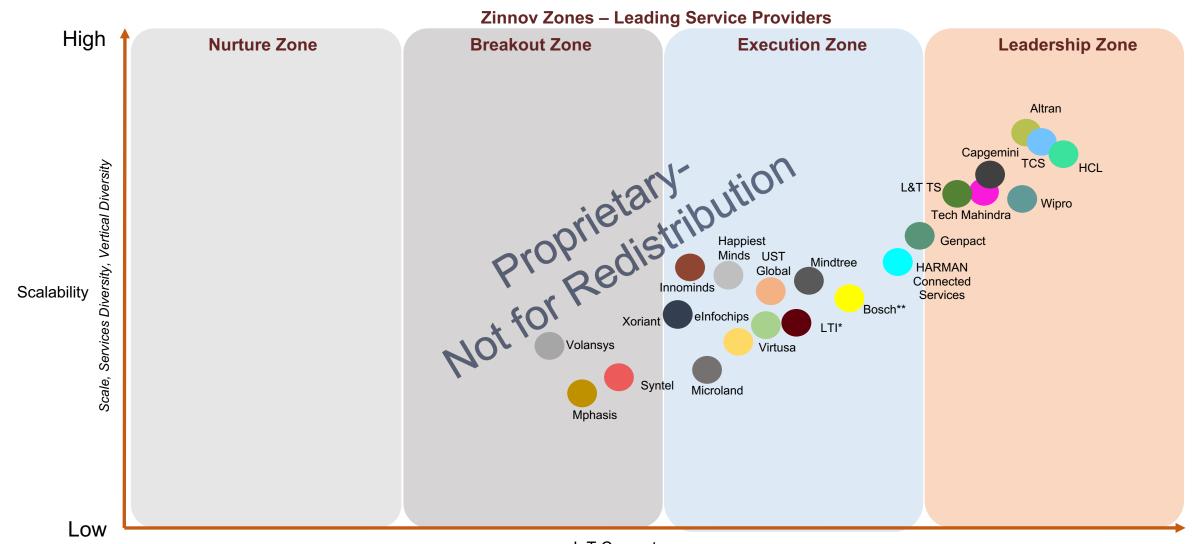

03

**Zinnov Zones IoT Ratings 2018** 

- Overall IoT Ratings
  - IoT Technology service ratings by sub-service area
    - Strategy and consulting
    - loT Engineering
    - SI and deployment
    - Managed services and support
- Use-case based ratings
  - Predictive maintenance
  - Connected vehicles
  - Supply chain intelligence
  - Public infrastructure
  - Customer 360
- IoT competencies based ratings
  - Sensors & devices
  - Platforms & applications
  - Communications
  - Big data and analytics

Zinnov Proprietary Confidential

IoT Competency

IoT Competency

IoT Competency

Human Capital, Capabilities, Innovation, Ecosystem Linkages, Infrastructure, Service Maturity

<sup>\*\*</sup>Robert Bosch Engineering and Business Solutions
\*Larsen & Toubro Infotech