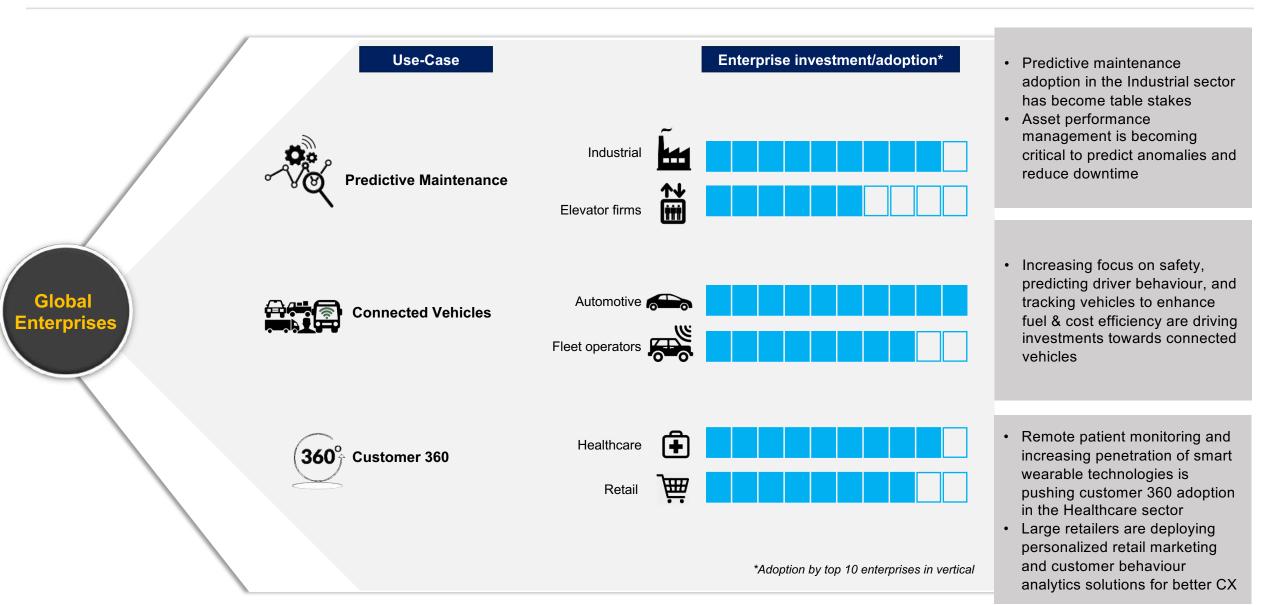

# Predictive maintenance and connected vehicles IoT investment initiatives have gained widespread adoption among large enterprises

01

IoT Technology Services Market Overview

02

**Use-case Adoption by Enterprises** 