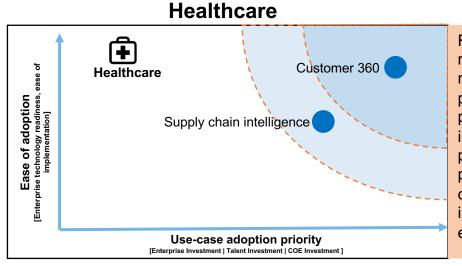

### Enterprises across verticals have targeted priorities and are channelizing their IoT initiatives accordingly

Focus is on reducing the need for inperson patientphysician interaction and providing preventive care, thereby improving care experience