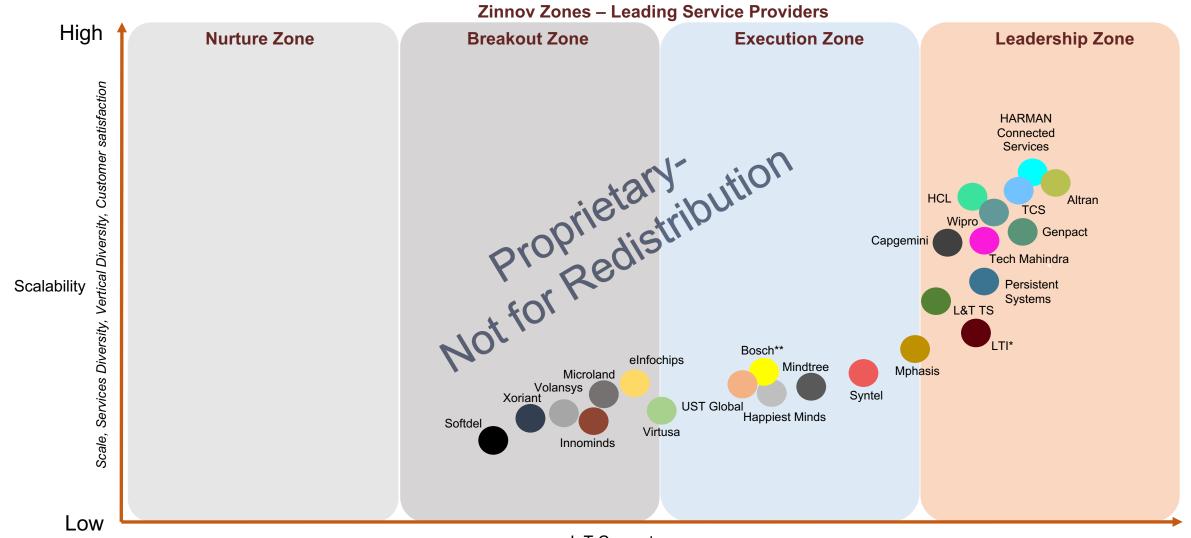

03

**Zinnov Zones IoT Ratings 2018** 

- Overall IoT Ratings
  - IoT Technology service ratings by sub-service area
    - Strategy and consulting
    - loT Engineering
    - SI and deployment
    - Managed services and support
- Use-case based ratings
  - Predictive maintenance
  - Connected vehicles
  - Supply chain intelligence
  - Public infrastructure
  - Customer 360
- IoT competencies based ratings
  - Sensors & devices
  - Platforms & applications
  - Communications
  - Big data and analytics

Zinnov Proprietary Confidential

IoT Competency

IoT Competency

IoT Competency

Human Capital, Capabilities, Innovation, Ecosystem Linkages, Infrastructure, Service Maturity

<sup>\*\*</sup>Robert Bosch Engineering and Business Solutions
\*Larsen & Toubro Infotech