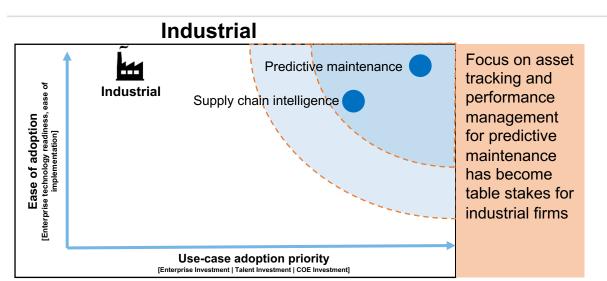

### Enterprises across verticals have targeted priorities and are channelizing their IoT initiatives accordingly

Focus is on reducing the need for inperson patientphysician interaction and providing preventive care, thereby improving care experience