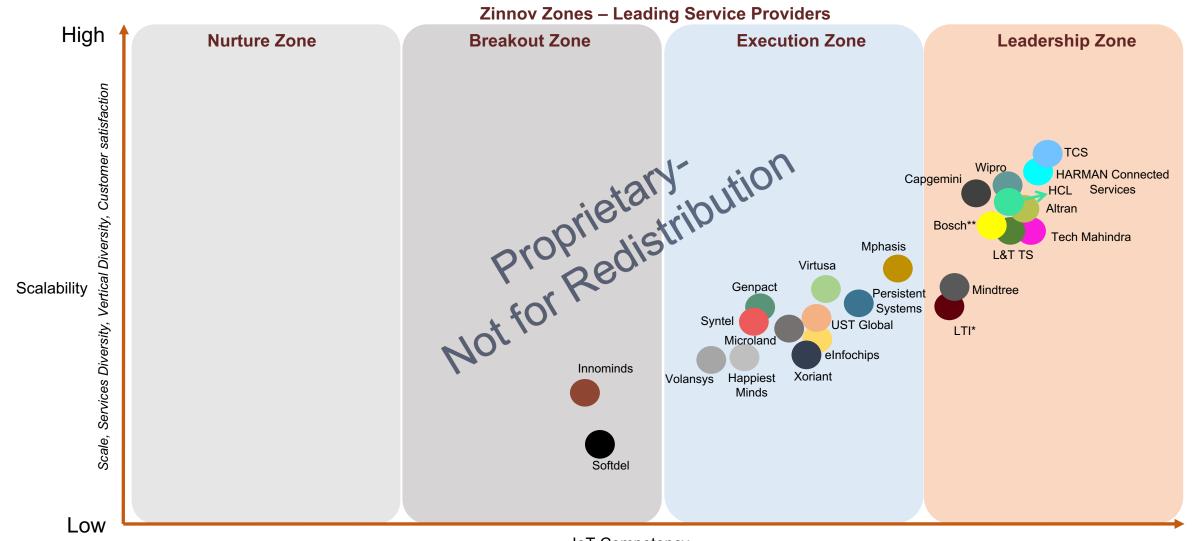

03

**Zinnov Zones IoT Ratings 2018** 

- Overall IoT Ratings
  - IoT Technology service ratings by sub-service area
    - Strategy and consulting
    - loT Engineering
    - SI and deployment
    - Managed services and support
- Use-case based ratings
  - Predictive maintenance
  - Connected vehicles
  - Supply chain intelligence
  - Public infrastructure
  - Customer 360
- IoT competencies based ratings
  - Sensors & devices
  - Platforms & applications
  - Communications
  - Big data and analytics

IoT Competency
Capabilities, Innovation, Ecosystem Linkages, Infrastructure, Service Maturity

<sup>\*\*</sup>Robert Bosch Engineering and Business Solutions
\*Larsen & Toubro Infotech

www.zinnov.com

SANTA CLARA | HOUSTON | BANGALORE | GURGAON