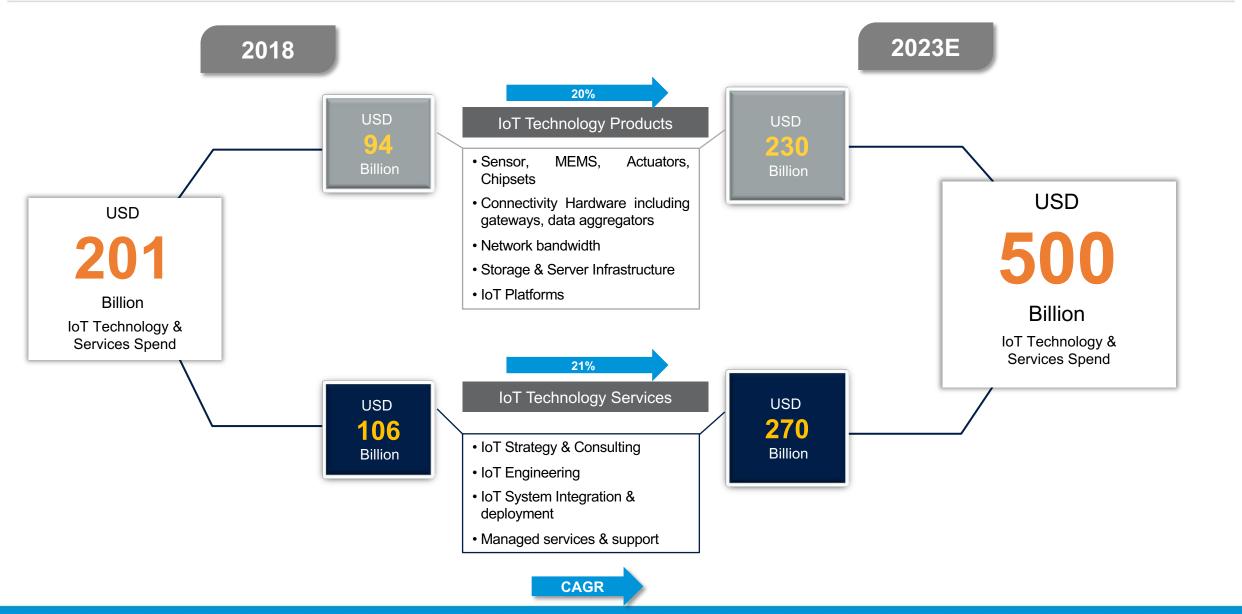

## Convergence of disruptive technologies and rapidly evolving business models is accelerating the adoption of IoT technologies