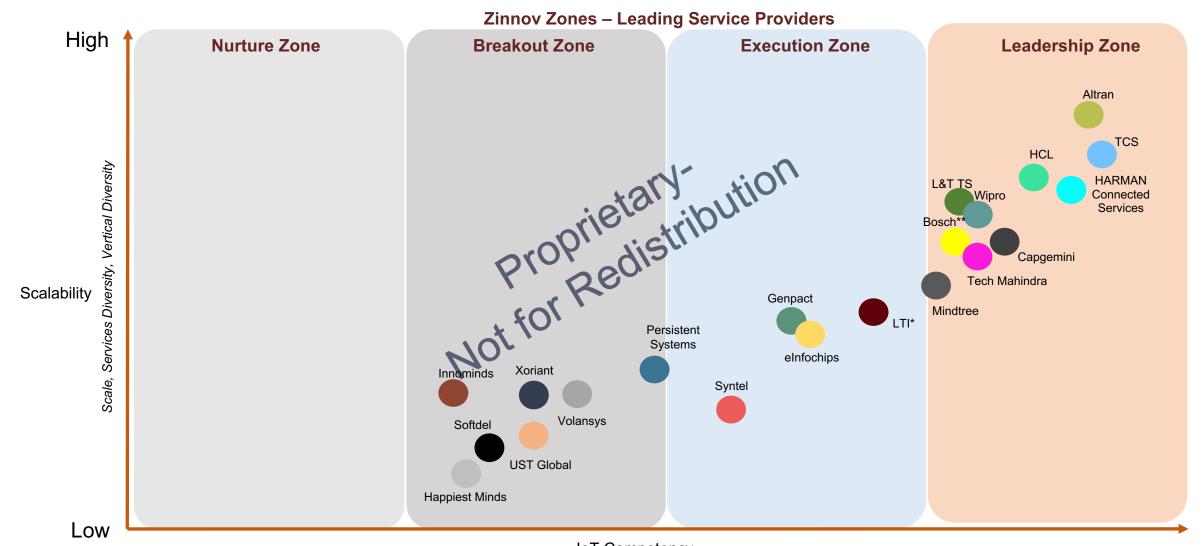

03

**Zinnov Zones IoT Ratings 2018** 

- Overall IoT Ratings
  - IoT Technology service ratings by sub-service area
    - Strategy and consulting
    - loT Engineering
    - SI and deployment
    - Managed services and support
- Use-case based ratings
  - Predictive maintenance
  - Connected vehicles
  - Supply chain intelligence
  - Public infrastructure
  - Customer 360
- IoT competencies based ratings
  - Sensors & devices
  - Platforms & applications
  - Communications
  - Big data and analytics

Zinnov Proprietary Confidential

IoT Competency

IoT Competency

IoT Competency

Human Capital, Capabilities, Innovation, Ecosystem Linkages, Infrastructure, Service Maturity

<sup>\*\*</sup>Robert Bosch Engineering and Business Solutions
\*Larsen & Toubro Infotech