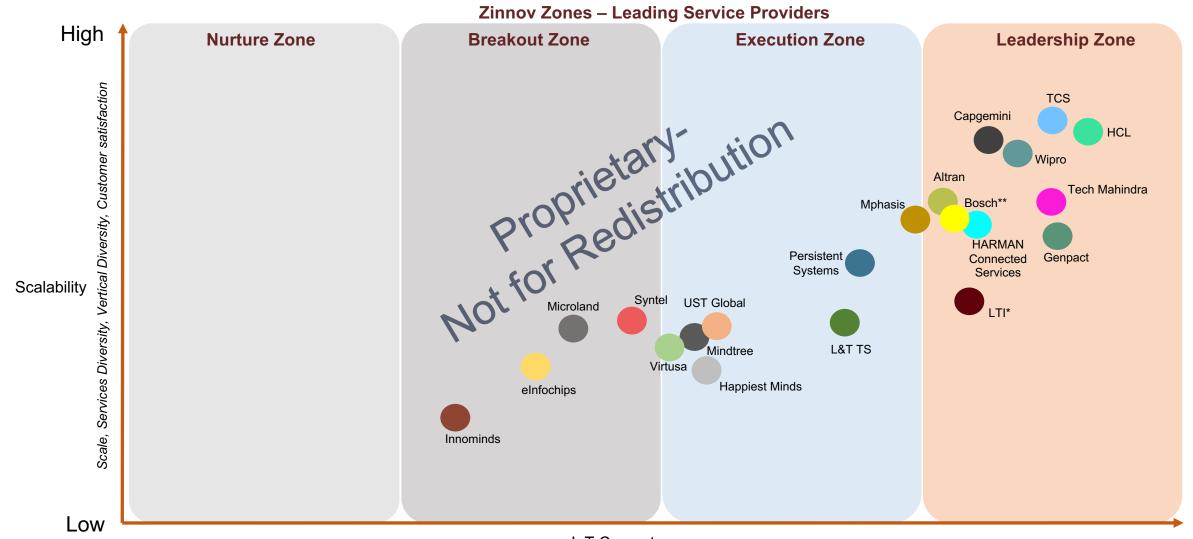

03

**Zinnov Zones IoT Ratings 2018** 

- Overall IoT Ratings
  - IoT Technology service ratings by sub-service area
    - Strategy and consulting
    - loT Engineering
    - SI and deployment
    - Managed services and support
- Use-case based ratings
  - Predictive maintenance
  - Connected vehicles
  - Supply chain intelligence
  - Public infrastructure
  - Customer 360
- IoT competencies based ratings
  - Sensors & devices
  - Platforms & applications
  - Communications
  - Big data and analytics

Zinnov Proprietary Confidential

IoT Competency

IoT Competency

IoT Competency

Human Capital, Capabilities, Innovation, Ecosystem Linkages, Infrastructure, Service Maturity

<sup>\*\*</sup>Robert Bosch Engineering and Business Solutions
\*Larsen & Toubro Infotech